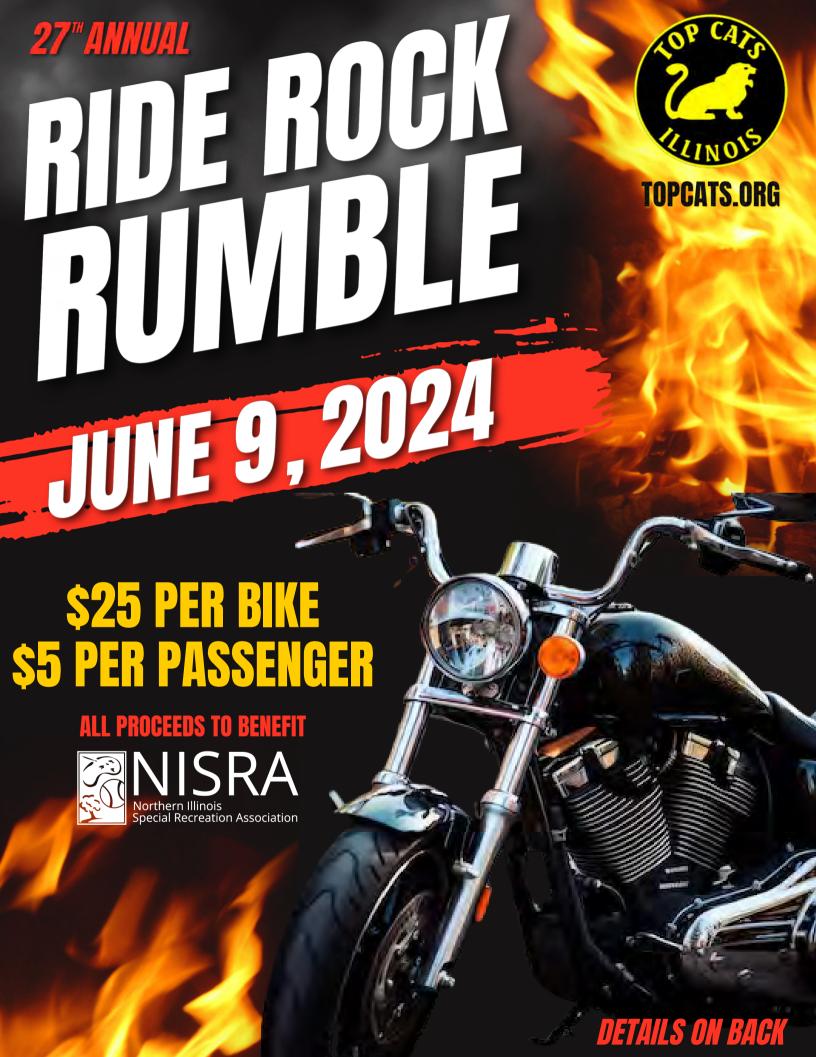

### **RIDE-IN BIKE SHOW:**

\$10 to participate Registration at Volo Auto Museum 1st & 2nd place trophies in 6 categories

# **PROCEEDS:**

nisra.org

The Northern Illinois Special Recreation Association (NISRA) provides year-round recreation activities for children, teens, and adults with disabilities. Since 1976, individuals of all ability levels have enjoyed socializing, building skills, and having fun in hundreds of weekly programs, clubs, special events, camps, Special Olympics, day programs, and trips each year.

Support NISRA's mission to enrich the lives of people with disabilities through meaningful recreation experiences.