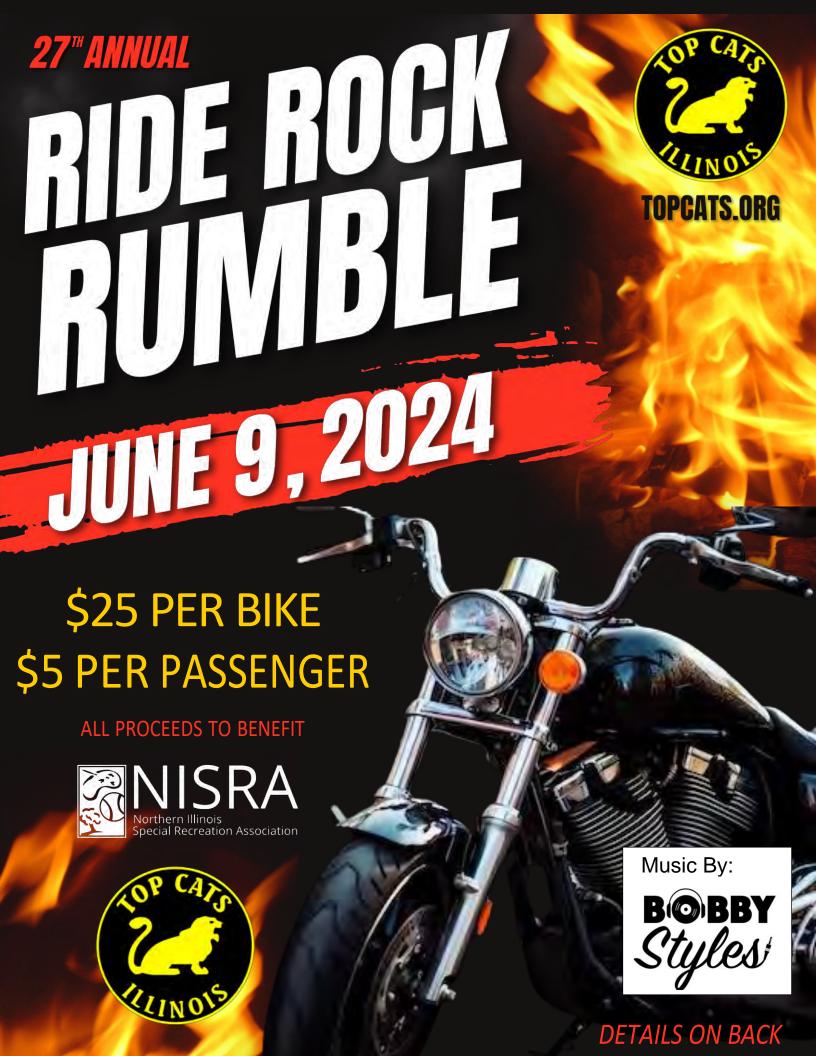

#### **REGISTRATION INCLUDES:**

Pre-ride coffee, pastries, and entitles the ticket holder to a ½ price ticket to the Volo Museum and/or Jurassic Park and includes lunch.

## **RIDE STARTS:**

WOODSTOCK HARLEY DAVIDSON
2235 South Eastwood Drive
Woodstock, IL 60098
woodstockharley-dav.com

Registration 9:00 am Ride Brief 10:15 am

Kick-Stands Up 10:30 am

## **RIDE ENDS:**

Volo Auto Museum 27582 Volo Village Road Volo, IL 60073 volocars.com

#### RIDE-IN BIKE SHOW:

\$10 to participate Registration at Volo Auto Museum 1st & 2nd place trophies in 6 categories

# **PROCEEDS:**

nisra.org

The Northern Illinois Special Recreation Association (NISRA) provides year-round recreation activities for children, teens, and adults with disabilities. Since 1976, individuals of all ability levels have enjoyed socializing, building skills, and having fun in hundreds of weekly programs, clubs, special events, camps, Special Olympics, day programs, and trips each year.

Support NISRA's mission to enrich the lives of people with disabilities through meaningful recreation experiences.